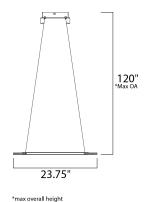

## **MEASUREMENTS**

DIMENSION : 23.75" L x 23.75" W x 0.5" H

MAX OAH : 120" OAH

CANOPY : 8.25" W x 2" H x 8.25" L

HANGING WEIGHT : 10.83 lb