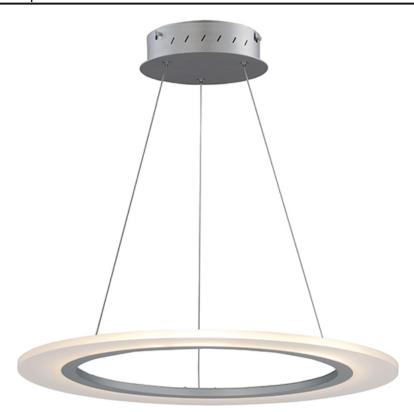

### PRODUCT DESCRIPTION

A new variation of a very popular series with many different configurations many of which are large scale for commercial applications. Metal rings of Matte Silver support horizontal acrylic diffusers which glow when illuminated by dimmable LED.

#### MATERIAL

Aluminum, Acrylic